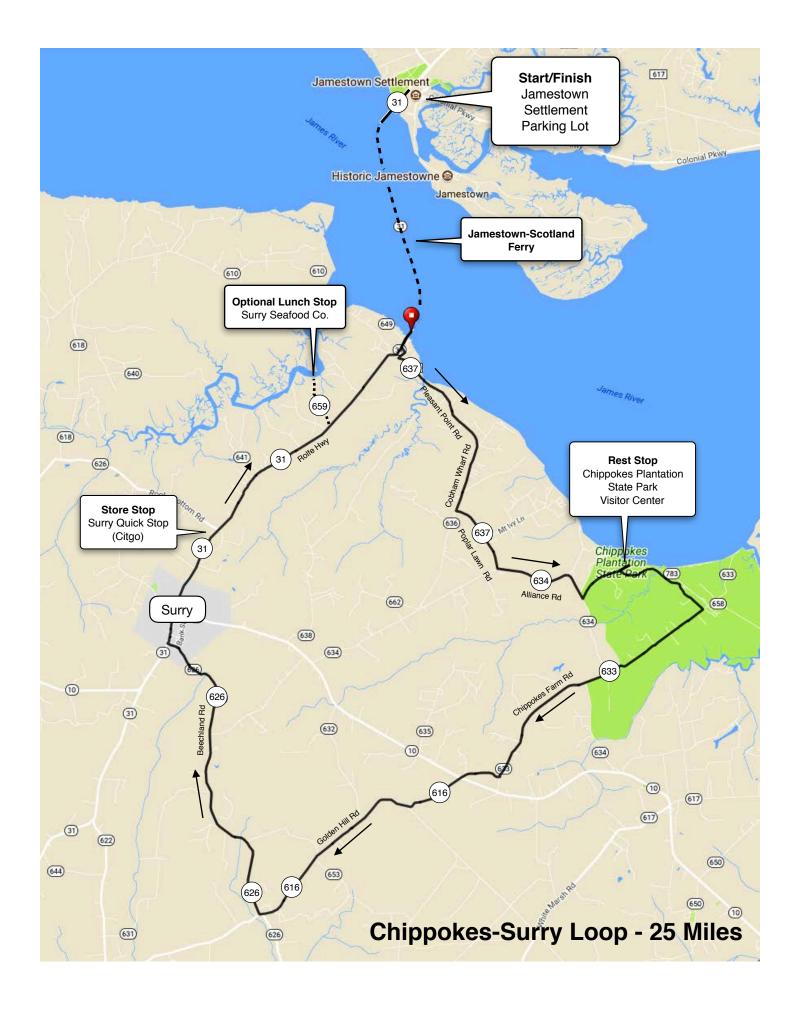

## Chippokes - Surry Loop - 25 Miles Ride Start - Jamestown Settlement Parking Lot 2110 Jamestown Rd, Williamsburg, VA 23185

| 2110 Jamestown Ra, Williamsburg, VA 23185 |                                                                                                                                        |
|-------------------------------------------|----------------------------------------------------------------------------------------------------------------------------------------|
| 0.0<br>0.1<br>0.8                         | Start at Jamestown Settlement parking lot<br>Left at "To Rt 31" sign<br>Left onto Rt 31 South<br>Board Jamestown-Scotland Ferry (free) |
|                                           | ** Reset your computer to 0.0 **                                                                                                       |
| 0.0<br>0.3                                | Exit Jamestown-Scotland Ferry Bear Left at top of hill onto Short Dr towards Rt 637                                                    |
| 0.4                                       | <b>Left</b> at T onto Pleasant Point Rd (Rt 637) - unmarked                                                                            |
| 2.6                                       | Left onto Poplar Lawn Rd (Rt 637)                                                                                                      |
| 3.5                                       | Left at T onto Alliance Rd (Rt 634)                                                                                                    |

**Left** into Chippokes Plantation State Park

**Straight** at park gate to continue on Rt 633 **Straight** at stop sign to continue on Rt 633

\*\* Rest Stop at Visitor Center Bathrooms Available \*\*

Jamestown-Scotland Ferry

5.4 Head Back toward park entrance
5.5 Left onto Plantation Rd (Rt 783 - toward Historic Area)
6.4 \*\* Optional Stop
Farm & Forestry Museum \*\*
6.7 Right onto Chippokes Farm Rd (Rt 633)

Right onto Golden Hill Rd (Rt 616)

**Straight** at stop sign to cross Rt 10 and continue on Golden Hill Rd (Rt 616)

4.7

5.4

7.9

8.1 9.9

10.4

23.3

24.0

24.1

sign

**Finish** 

Straight at stop sign to continue on Golden 13.4 Hill Rd (Rt 616) Right onto Beechland Road (Rt 626) 13.4 17.2 Right onto Rolfe Hwy (signed as Rt 10 East) \*\* Store Stop - Surry Quick Stop (Citgo) \*\* 17.6 Straight at traffic light to continue on Rolfe 17.6 Hwy (Rt 31) 20.5 **Left** onto Marina Dr (Rt 659) \*\* Optional Lunch Stop\*\* 21.1 **Surry Seafood Company** (CAUTION - steep downhill into gravel parking lot) 21.1 **Return** to Rolfe Hwy 21.8 Left onto Rolfe Hwy (Rt 31) 22.9 Bear Left towards Ferry on Rt 31 23.3 **Board** Jamestown-Scotland Ferry

**Exit** Jamestown-Scotland Ferry

Right into parking lot

Right on Rt 359 at Jamestown Settlement