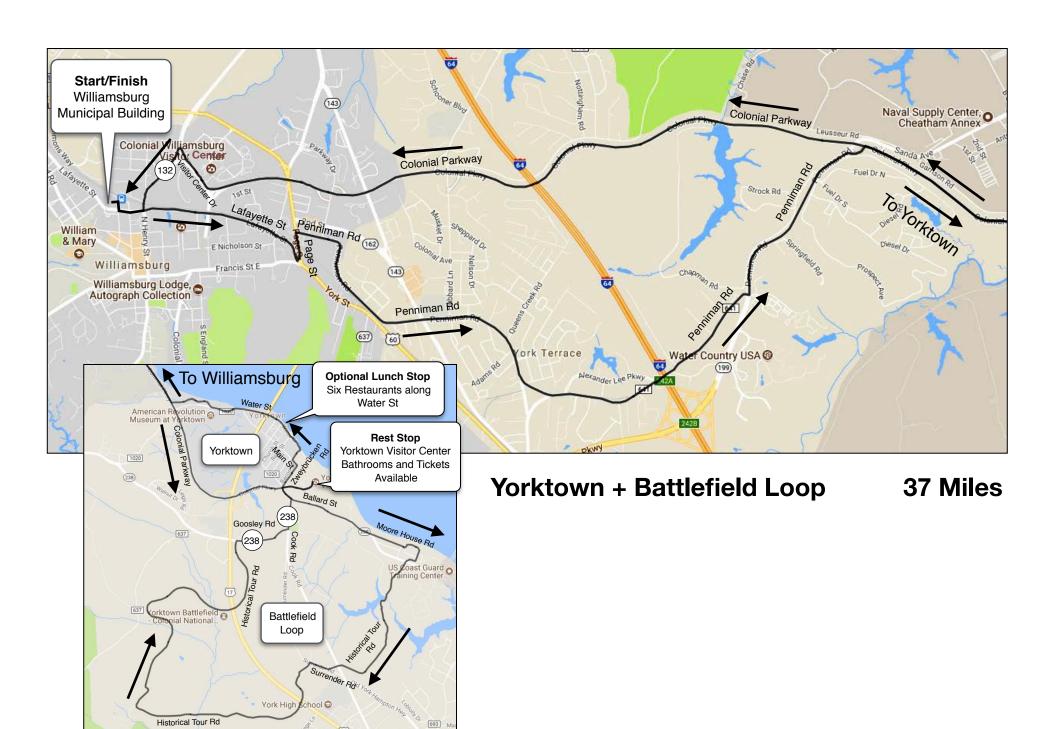

## Yorktown + Battlefield - 37 Miles Ride Start - Williamsburg Municipal Building 401 Lafayette Street

- 0.0 **Start** at Williamsburg Municipal Building
- 0.1 Right onto Armistead Ave
- 0.1 Left at traffic light onto Lafayette St
- 0.2 **Straight** at next two traffic lights to continue on Lafayette St
- 1.3 **Left** at traffic light onto Page St
- 1.5 Right onto Penniman Rd
- 2.6 **Straight** at traffic light to continue on Penniman Rd (Rt 641)
- 4.3 **Bear Right** at stop sign to continue on Penniman Rd (Rt 641 also signed as Alexander Lee Parkway)
- 5.1 **Left** at stop sign to continue on Penniman Road *Caution Traffic*
- 6.2 **Right** onto Colonial Parkway entrance ramp (unmarked)
- 6.4 **Right** at stop sign onto Colonial Parkway (to Yorktown)
- 14.7 Straight at stop sign into Yorktown Visitor Center
- 14.9 \*\* Rest Stop at Yorktown Visitor Center \*\* Bathrooms and Tickets Available

- 23.9 Right onto Comte De Grasse St
- 24.0 Left at T onto Water St
- 24.1 **Right** at stop sign to continue on Water St

  \*\* Optional Lunch stop \*\*

  Six Restaurants along Water Street

**Continue** on Water Street

- 24.9 **Right** onto entrance ramp onto Colonial Pky (across from American Revolution Museum)
- 25.2 **Right** onto Colonial Parkway
- 36.2 **Right** onto Visitor Center Dr (Rt 132Y)
- 36.6 Straight at stop sign onto Rt 132 North
- 36.6 Quick Left onto Rt 132 South
- 37.1 \*\* Caution RR Tracks \*\*
- 37.1 **Right** at traffic light onto Lafayette St
- 37.3 **Right** into Williamsburg Municipal Building parking lot
- 37.4 Finish at Williamsburg Municipal Building

- 15.3 **Left** onto Ballard Street (Rt 238 to Coast Guard Training Center)
- 16.1 Bear Left onto Moore House Rd
- 16.4 Left at T to continue on Moore House Rd
- 16.7 Right onto Historical Tour Rd
- 16.7 **Straight** at stop sign to continue on Historical Tour Rd
- 17.1 **Bear Left** to continue on Historical Tour Rd
- 18.1 **Straight** at stop sign to continue on Historical Tour Rd
- 18.2 **Right** at stop sign to continue on Historical Tour Rd
- 18.3 **Left** onto Historical Tour Rd (Surrender Field)
- 18.5 **Bear Right** to continue on Historical Tour Rd
- 20.2 Bear Right toward Yorktown on Tour Rd
- 21.2 Bear Right toward Yorktown on Tour Rd
- 22.7 **Right** at stop sign towards Yorktown (Goosley Rd Rt 238)
- 23.2 **Left** at T onto Rt 238 East (Cook Rd)
- 23.5 **Left** at T onto Ballard St (to Battlefield Visitor Center)
- 23.6 **Second Right** onto Zweybrücken Rd (at Historic Yorktown brick sign)
- 23.8 **Left** onto Main St at the Victory Monument